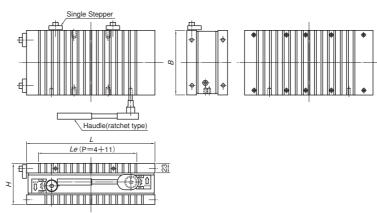

## Model RMA-2F Powerful double-face holding type permanent magnetic block

RMA-2F1530

|            |            |                     |           |           |         | [mm (in) ]  |
|------------|------------|---------------------|-----------|-----------|---------|-------------|
| Model      | Dimensions |                     |           |           | Holding | Maaa        |
|            | В          | L                   | Н         | Le        | Power   | Mass        |
| RMA-2F1325 | 125 (4.92) | 250 ( <u>9.84</u> ) | 96(3,77)  | 184(7.24) | 10kN    | 23kg/ 51 lb |
| RMA-2F1530 | 150 (5.90) | 300 (11.8)          | 90(3.77)  | 229(9.01) | 15kN    | 33kg/ 72 lb |
| RMA-2F2040 | 200 (7.87) | 400 (15.7)          | 100(3.93) | 334(13.1) | 30kN    | 62kg/137 lb |