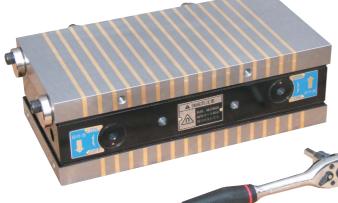

## Model RMA-2F Powerful double-face holding type permanent magnetic block

RMA-2F1530

## [Application]

suitable for various milling applications such as processing by MC. [Features]

- As mechanical clamping is not necessary, it can be set on machine table easily Reducing set up and change time.
- By over hanging a work pieces, 5 faces can be processed by one chucking.
- Can be used in wet operation.
- As it is permanent magnet type, for which power supply is not necessary, There is no worry caused from electric connection, wiring or such electric trouble as black out, wire disconnection.