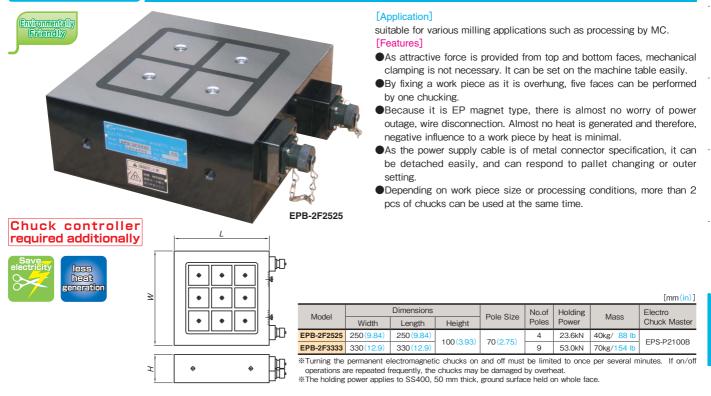

## Model EPB-2F Double-face holding type permanent electromagnetic block

## [Application]

suitable for various milling applications such as processing by MC. [Features]

- As mechanical clamping is not necessary, it can be set on machine table easily Reducing set up and change time.
- By over hanging a work pieces, 5 faces can be processed by one chucking.
- Can be used in wet operation.
- As it is permanent magnet type, for which power supply is not necessary, There is no worry caused from electric connection, wiring or such electric trouble as black out, wire disconnection.

|            |            |                     |           |           |         | [mm (in) ]  |
|------------|------------|---------------------|-----------|-----------|---------|-------------|
| Model      | Dimensions |                     |           |           | Holding | Maaa        |
|            | В          | L                   | Н         | Le        | Power   | Mass        |
| RMA-2F1325 | 125 (4.92) | 250 ( <u>9.84</u> ) | 96(3,77)  | 184(7.24) | 10kN    | 23kg/ 51 lb |
| RMA-2F1530 | 150 (5.90) | 300 (11.8)          | 90(3.77)  | 229(9.01) | 15kN    | 33kg/ 72 lb |
| RMA-2F2040 | 200 (7.87) | 400 (15.7)          | 100(3.93) | 334(13.1) | 30kN    | 62kg/137 lb |