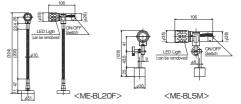

### Model ME-BL LED LIGHT STAND

## Energy saving, high brightness, lights near and far !

ME-BL10F ME-BL5M

It can be used under various situations not only working place but also precise processing, inspection work, spot lightning, DIY Work or outdoor work.

### [Features]

- •High brightness LED has a 2-stage zoom & brightness switch. Range and intensity can be adjusted.
- In case of Flexible Tube type, lighting direction can be set up easily.

The mechanical lock type is compact and can be locked by one touch, effective even in a narrow place.

- ■LED light can be removed from the holder and used anywhere.
- ■LED light (only) comes with a soft case.

[mm (in)]

| Model    | Туре              | Holding power | Height      |                        | Mass                |                      |                       |             |
|----------|-------------------|---------------|-------------|------------------------|---------------------|----------------------|-----------------------|-------------|
|          |                   |               |             | LED                    | Illuminance         | Battery              | Battery Life          | ividSS      |
| ME-BL20F | Standard type     | 150N (15kgf)  | 234 (9.21)  | High brightness LED ×1 | Approx 2000lx<br>*1 | AAA battery ×3<br>*2 | Continuous lighting - | 300g/661 lb |
| ME-BL10F | Tall type         | 100N (10kgf)  | 324 (12.75) |                        |                     |                      |                       | 330g/727 lb |
| ME-BL5M  | Bigger light type | 150N (15kgf)  | 129(5.07)   |                        |                     |                      |                       | 300g/661 lb |