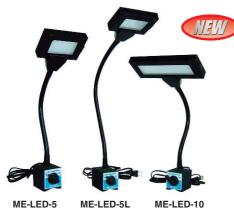

### Model ME-LED MAGNETIC LED LIGHT STAND

## Our original LED stand, light weight with modern style!

[mm (in)]

| Model     | Туре              | Holding power  | Height      | LED                   | Luminous Flux | Power Source | Power<br>Consumption | Cord Length | Mass           |
|-----------|-------------------|----------------|-------------|-----------------------|---------------|--------------|----------------------|-------------|----------------|
| ME-LED-5  | Standard type     | 800N (80kgf)   | 442(17.4)   | 5 lights<br>10 lights | Approx 400lm  | 100 VAC      | Approx 5W            | 1.6m        | 1.45kg/3.19 lb |
| ME-LED-5L | Tall type         | 1000N (100kgf) | 622 (24.48) |                       |               |              |                      |             | 1.83kg/4.03 lb |
| ME-LED-10 | Bigger light type | 800N (80kgf)   | 422 (16.61) |                       | Approx 800lm  |              | Approx 10W           |             | 1.63kg/3.59 lb |