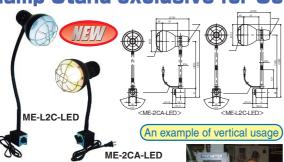

### Model ME MAGNETIC LED LAMP STAND

# lamp Stand exclusive for Compact type light bulb shape LED Lamp!

Suitable for spot lighting in assembling, inspection work or work by machine tools. [Features]

- Designed exclusively for bulb type LED lamp. The lamp fixture is compact in compact in comparison with a conventional lamp stand.
- Bulb type fluorescent lamp can be used in addition to bulb type LED lamp.
- With strong magnetic attractive force, it can be easily installed not only on horizontal place but also on slopped surfaces.

In addition, proper angle of lighting is available at discretion by flexible tube.

Adjustable lighting positions are made with the flexible neck

|                                                                                                                                                                                                                                                                                                                                                                                                                                                                                                                                                                                                                                                                                                                                                                                                                                                                                                                                                                                                                                                                                                                                                                                                                                                                                                                                                                                                                                                                                                                                                                                                                                                                                                                                                                                                                                                                                                                                                                                                                                                                                                                                | , tajaotao. | Transaction of the Report of the Control of the Con |                |             |             |                  |                                                    |              |  |
|--------------------------------------------------------------------------------------------------------------------------------------------------------------------------------------------------------------------------------------------------------------------------------------------------------------------------------------------------------------------------------------------------------------------------------------------------------------------------------------------------------------------------------------------------------------------------------------------------------------------------------------------------------------------------------------------------------------------------------------------------------------------------------------------------------------------------------------------------------------------------------------------------------------------------------------------------------------------------------------------------------------------------------------------------------------------------------------------------------------------------------------------------------------------------------------------------------------------------------------------------------------------------------------------------------------------------------------------------------------------------------------------------------------------------------------------------------------------------------------------------------------------------------------------------------------------------------------------------------------------------------------------------------------------------------------------------------------------------------------------------------------------------------------------------------------------------------------------------------------------------------------------------------------------------------------------------------------------------------------------------------------------------------------------------------------------------------------------------------------------------------|-------------|--------------------------------------------------------------------------------------------------------------------------------------------------------------------------------------------------------------------------------------------------------------------------------------------------------------------------------------------------------------------------------------------------------------------------------------------------------------------------------------------------------------------------------------------------------------------------------------------------------------------------------------------------------------------------------------------------------------------------------------------------------------------------------------------------------------------------------------------------------------------------------------------------------------------------------------------------------------------------------------------------------------------------------------------------------------------------------------------------------------------------------------------------------------------------------------------------------------------------------------------------------------------------------------------------------------------------------------------------------------------------------------------------------------------------------------------------------------------------------------------------------------------------------------------------------------------------------------------------------------------------------------------------------------------------------------------------------------------------------------------------------------------------------------------------------------------------------------------------------------------------------------------------------------------------------------------------------------------------------------------------------------------------------------------------------------------------------------------------------------------------------|----------------|-------------|-------------|------------------|----------------------------------------------------|--------------|--|
|                                                                                                                                                                                                                                                                                                                                                                                                                                                                                                                                                                                                                                                                                                                                                                                                                                                                                                                                                                                                                                                                                                                                                                                                                                                                                                                                                                                                                                                                                                                                                                                                                                                                                                                                                                                                                                                                                                                                                                                                                                                                                                                                | Model       | Туре                                                                                                                                                                                                                                                                                                                                                                                                                                                                                                                                                                                                                                                                                                                                                                                                                                                                                                                                                                                                                                                                                                                                                                                                                                                                                                                                                                                                                                                                                                                                                                                                                                                                                                                                                                                                                                                                                                                                                                                                                                                                                                                           | Holding power  | Height      | Cord length | Bulb<br>Capacity | Adaptable Bulb                                     | Mass         |  |
|                                                                                                                                                                                                                                                                                                                                                                                                                                                                                                                                                                                                                                                                                                                                                                                                                                                                                                                                                                                                                                                                                                                                                                                                                                                                                                                                                                                                                                                                                                                                                                                                                                                                                                                                                                                                                                                                                                                                                                                                                                                                                                                                | ME-2CA-LED  | Standard type                                                                                                                                                                                                                                                                                                                                                                                                                                                                                                                                                                                                                                                                                                                                                                                                                                                                                                                                                                                                                                                                                                                                                                                                                                                                                                                                                                                                                                                                                                                                                                                                                                                                                                                                                                                                                                                                                                                                                                                                                                                                                                                  | 800N (80kgf)   | 426 (16.77) | 1.6m(62.99) | AC100V           | Bulb type LED or<br>fluorescent lamp<br>(base E26) | 1.5kg/3.3 lb |  |
|                                                                                                                                                                                                                                                                                                                                                                                                                                                                                                                                                                                                                                                                                                                                                                                                                                                                                                                                                                                                                                                                                                                                                                                                                                                                                                                                                                                                                                                                                                                                                                                                                                                                                                                                                                                                                                                                                                                                                                                                                                                                                                                                | ME-L2C-LED  | Tall type                                                                                                                                                                                                                                                                                                                                                                                                                                                                                                                                                                                                                                                                                                                                                                                                                                                                                                                                                                                                                                                                                                                                                                                                                                                                                                                                                                                                                                                                                                                                                                                                                                                                                                                                                                                                                                                                                                                                                                                                                                                                                                                      | 1000N (100kgf) | 689 (27.12) |             | 20W以下            |                                                    | 2.5kg/5.5 lb |  |
| Two early and a second a second and a second a second and |             |                                                                                                                                                                                                                                                                                                                                                                                                                                                                                                                                                                                                                                                                                                                                                                                                                                                                                                                                                                                                                                                                                                                                                                                                                                                                                                                                                                                                                                                                                                                                                                                                                                                                                                                                                                                                                                                                                                                                                                                                                                                                                                                                |                |             |             |                  |                                                    |              |  |