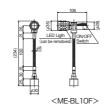

### Model ME-BL LED LIGHT STAND

## Energy saving, high brightness, lights near and far !

ME-BL10F ME-BL5M

It can be used under various situations not only working place but also precise processing, inspection work, spot lightning, DIY Work or outdoor work.

### [Features]

- •High brightness LED has a 2-stage zoom & brightness switch. Range and intensity can be adjusted.
- In case of Flexible Tube type, lighting direction can be set up easily.

The mechanical lock type is compact and can be locked by one touch, effective even in a narrow place.

- ■LED light can be removed from the holder and used anywhere.
- ■LED light (only) comes with a soft case.

[mm (in)]

| Model    | Туре              | Holding power | Height      |                        | Mass                |                      |                       |             |
|----------|-------------------|---------------|-------------|------------------------|---------------------|----------------------|-----------------------|-------------|
|          |                   |               |             | LED                    | Illuminance         | Battery              | Battery Life          | ividSS      |
| ME-BL20F | Standard type     | 150N (15kgf)  | 234 (9.21)  | High brightness LED ×1 | Approx 2000lx<br>*1 | AAA battery ×3<br>*2 | Continuous lighting - | 300g/661 lb |
| ME-BL10F | Tall type         | 100N (10kgf)  | 324 (12.75) |                        |                     |                      |                       | 330g/727 lb |
| ME-BL5M  | Bigger light type | 150N (15kgf)  | 129(5.07)   |                        |                     |                      |                       | 300g/661 lb |