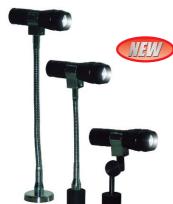

### Model ME-BL LED LIGHT STAND

## Energy saving, high brightness, lights near and far !

ME-BL10F ME-BL5M

It can be used under various situations not only working place but also precise processing, inspection work, spot lightning, DIY Work or outdoor work.

- ■LED light can be removed from the holder and used anywhere.
- ■LED light (only) comes with a soft case.

[mm (in)]

| Model    | Туре              | Holding power | Height      |                        | Mass                |                      |                       |             |
|----------|-------------------|---------------|-------------|------------------------|---------------------|----------------------|-----------------------|-------------|
|          |                   |               |             | LED                    | Illuminance         | Battery              | Battery Life          | ividSS      |
| ME-BL20F | Standard type     | 150N (15kgf)  | 234 (9.21)  | High brightness LED ×1 | Approx 2000lx<br>*1 | AAA battery ×3<br>*2 | Continuous lighting - | 300g/661 lb |
| ME-BL10F | Tall type         | 100N (10kgf)  | 324 (12.75) |                        |                     |                      |                       | 330g/727 lb |
| ME-BL5M  | Bigger light type | 150N (15kgf)  | 129(5.07)   |                        |                     |                      |                       | 300g/661 lb |