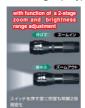

### [Features]

- •High brightness LED has a 2-stage zoom & brightness switch. Range and intensity can be adjusted.
- In case of Flexible Tube type, lighting direction can be set up easily.

The mechanical lock type is compact and can be locked by one touch, effective even in a narrow place.