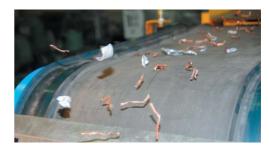

## For use to Reduce, Reuse, and Recycle our limited natural resources

With eccentric magnet structure and high speed rotation, separation of material from aluminum, copper, as well as brass is made with high efficacy separation ratio!

Environmentally Friendly As for separation in wood material for biomass power generator!

(Outline drawing of BMR-C casing included)