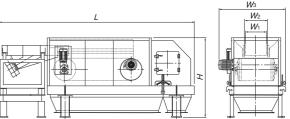

Environmentally Friendly As for separation in wood material for biomass power generator!

(Outline drawing of BMR-C casing included)

# Kanetec can provide complete units or separate rotating magnets only.