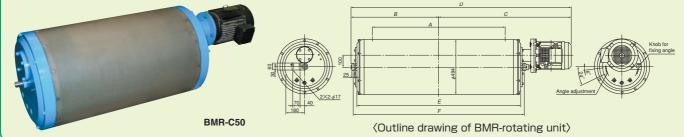

## **MAGNETIC SEPARATORS**

#### Model BMR Model MES-J NONFERROUS METAL SEPARATORS

## For use to Reduce, Reuse, and Recycle our limited natural resources

With eccentric magnet structure and high speed rotation, separation of material from aluminum, copper, as well as brass is made with high efficacy separation ratio!

Environmentally Friendly As for separation in wood material for biomass power generator!







(Outline drawing of BMR-C casing included)

# Kanetec can provide complete units or separate rotating magnets only.



### Equipment for collecting aluminum cans exclusively is also available.







(Outline drawing of aluminum separator)

MAGNETIC