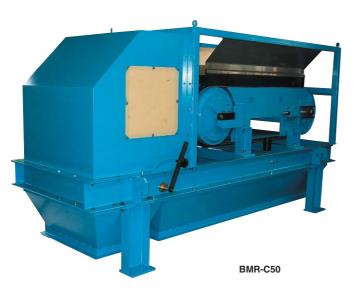

#### Model BMR Model MES-J NONFERROUS METAL SEPARATORS

# Kanetec can provide complete units or separate rotating magnets only.